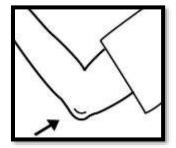

Q 5. Identify the part of the body marked with the arrow and write it in the given space.

a)

b)

\_\_\_\_