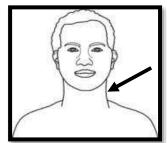

Q 5. Identify the part of the body marked with the arrow and write it in the given space.

a)

b)

\_\_\_\_